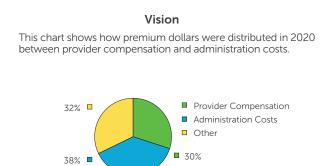

#### MARYLAND PREMIUM DISTRIBUTION CHART

The following explanation as required by the Maryland Insurance Administration.

**5**4%

#### Dental Dominion is licensed as a Dental Plan Organization (DPO) in the State of Maryland. PPO dentists are paid through the traditional discounted fee-for-service model. Select Plan network dentists are paid through a combination of member copayments and capitation dollars (predetermined monthly payments per member). 15% Dentist Compensation This chart shows Administration Costs how premium dollars were distributed in Other 2020 between dentist 31% compensation and

administration costs.

With a strict commitment to quality care, adherence to the highest ethical standards and constant attention to administrative responsiveness, speed and accuracy...

251 18th Street South, Suite 900 Arlington, VA 22202