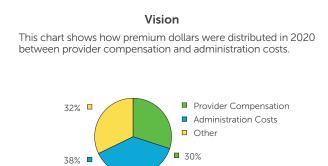

#### MARYLAND PREMIUM DISTRIBUTION CHART

The following explanation as required by the Maryland Insurance Administration.

**5**4%

#### Dental Dominion is licensed as a Dental Plan Organization (DPO) in the State of Maryland. PPO dentists are paid through the traditional discounted fee-for-service model. Select Plan network dentists are paid through a combination of member copayments and capitation dollars (predetermined monthly payments per member). 15% Dentist Compensation This chart shows Administration Costs how premium dollars were distributed in Other 2020 between dentist 31% compensation and