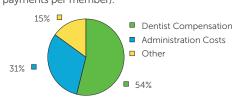

#### Dental

Dominion is licensed as a Dental Plan Organization (DPO) in the State of Maryland. PPO dentists are paid through the traditional discounted fee-for-service model. Select Plan network dentists are paid through a combination of member copayments and capitation dollars (predetermined monthly payments per member).

This chart shows how premium dollars were distributed in 2020 between dentist compensation and administration costs.

With a strict commitment to quality care, adherence to the highest ethical standards and constant attention to administrative responsiveness, speed and accuracy...